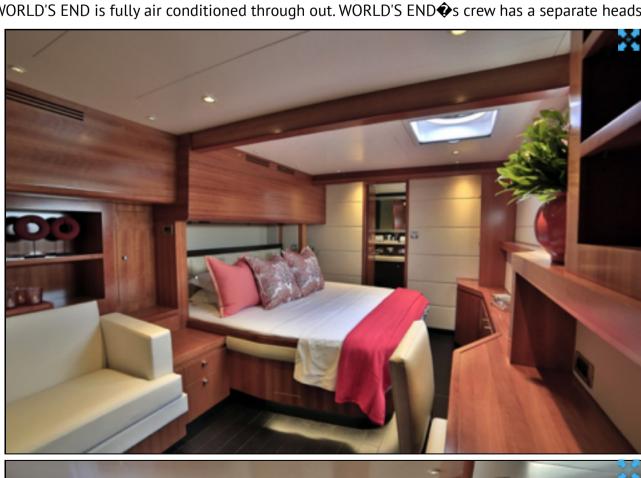

## Accommodations:

WORLD'S END can accommodate 10 guests in 5 cabins. The Master cabin has a double bed, shower and electric toilet. 3 Guest cabins have a double bed, shower and electric toilet. A Guest cabin has a

twin bed, shower and electric toilet.

WORLD'S END is fully air conditioned through out. WORLD'S END s crew has a separate heads and shower. Guests are not allowed to bring pets onboard.

Home

More photos

Specs