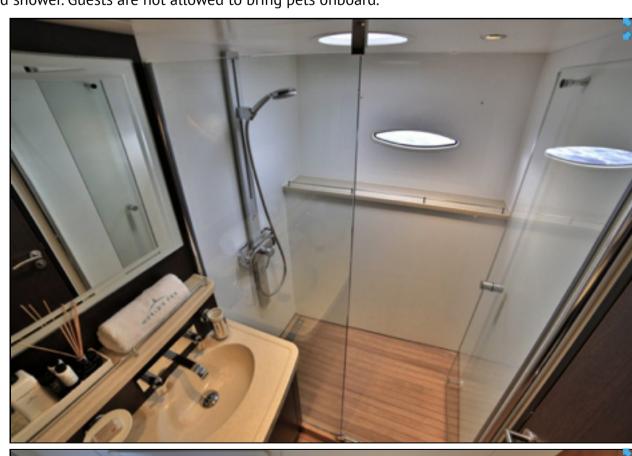

## Accommodations:

WORLD'S END can accommodate 10 guests in 5 cabins. The Master cabin has a double bed, shower and electric toilet. 3 Guest cabins have a double bed, shower and electric toilet. A Guest cabin has a

twin bed, shower and electric toilet.

WORLD'S END is fully air conditioned through out. WORLD'S END s crew has a separate heads and shower. Guests are not allowed to bring pets onboard.

Home

More photos

Specs