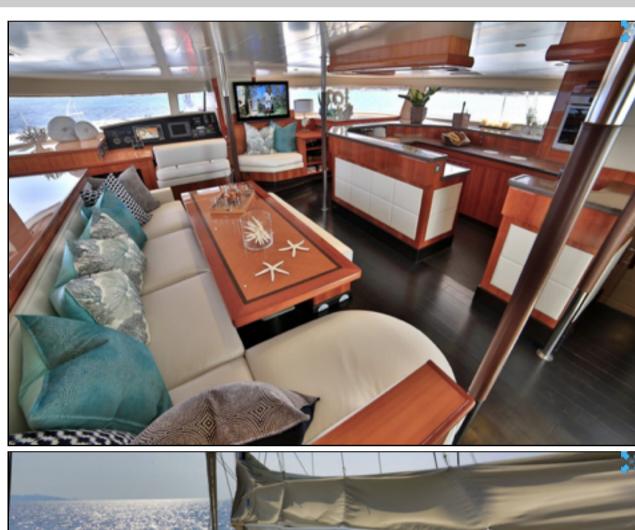

## Accommodations:

WORLD'S END can accommodate 10 guests in 5 cabins. The Master cabin has a double bed, shower and electric toilet. 3 Guest cabins have a double bed, shower and electric toilet. A Guest cabin has a

twin bed, shower and electric toilet.

WORLD'S END is fully air conditioned through out. WORLD'S END s crew has a separate heads and shower. Guests are not allowed to bring pets onboard.

Home

More photos

Specs