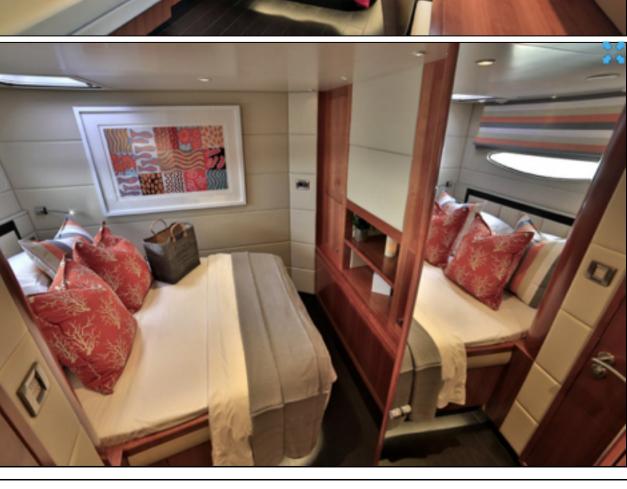

## Accommodations:

WORLD'S END can accommodate 10 guests in 5 cabins. The Master cabin has a double bed, shower and electric toilet. 3 Guest cabins have a double bed, shower and electric toilet. A Guest cabin has a

twin bed, shower and electric toilet.

WORLD'S END is fully air conditioned through out. WORLD'S END s crew has a separate heads and shower. Guests are not allowed to bring pets onboard.

Home

More photos

Specs