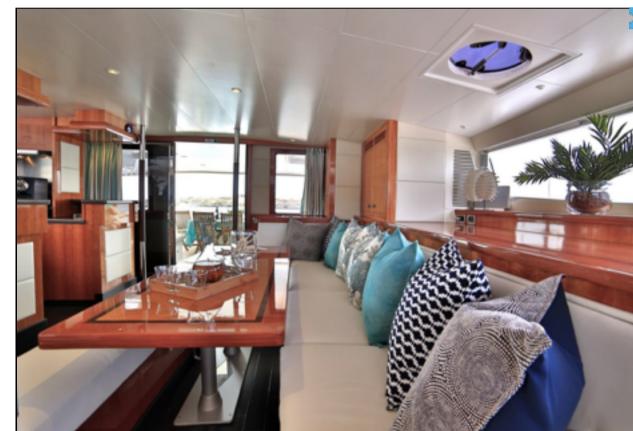

## Accommodations:

WORLD'S END can accommodate 10 guests in 5 cabins. The Master cabin has a double bed, shower and electric toilet. 3 Guest cabins have a double bed, shower and electric toilet. A Guest cabin has a

twin bed, shower and electric toilet.

WORLD'S END is fully air conditioned through out. WORLD'S END s crew has a separate heads and shower. Guests are not allowed to bring pets onboard.

Home

More photos

Specs