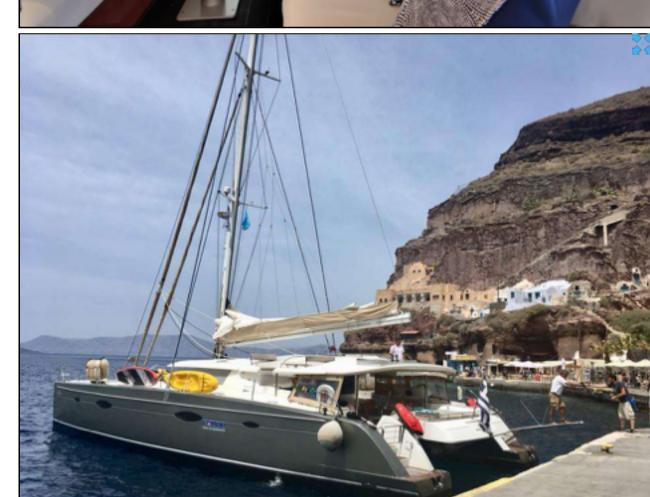

## WORLD'S END

The sailing catamaran WORLD'S END will bring you to the most beautiful places in the Mediterranean while traveling in all comfort and privacy. Guided by his crew you will yourself discover the magnificent islands, nature and culture. The itinerary, activities and the menu will be based on your input and preferences to guarantee you and your guests will have a unique experience to cherish long after. This sailing yacht catamaran WORLD'S END was built to highest industry standards to guarantee your safety and comfort under all circumstances.

Length: 65.0 Ft

Guests: 10

Cabins: 5

Crew: 3

King: 1

Queen: 3

Double: 0

Single: 0