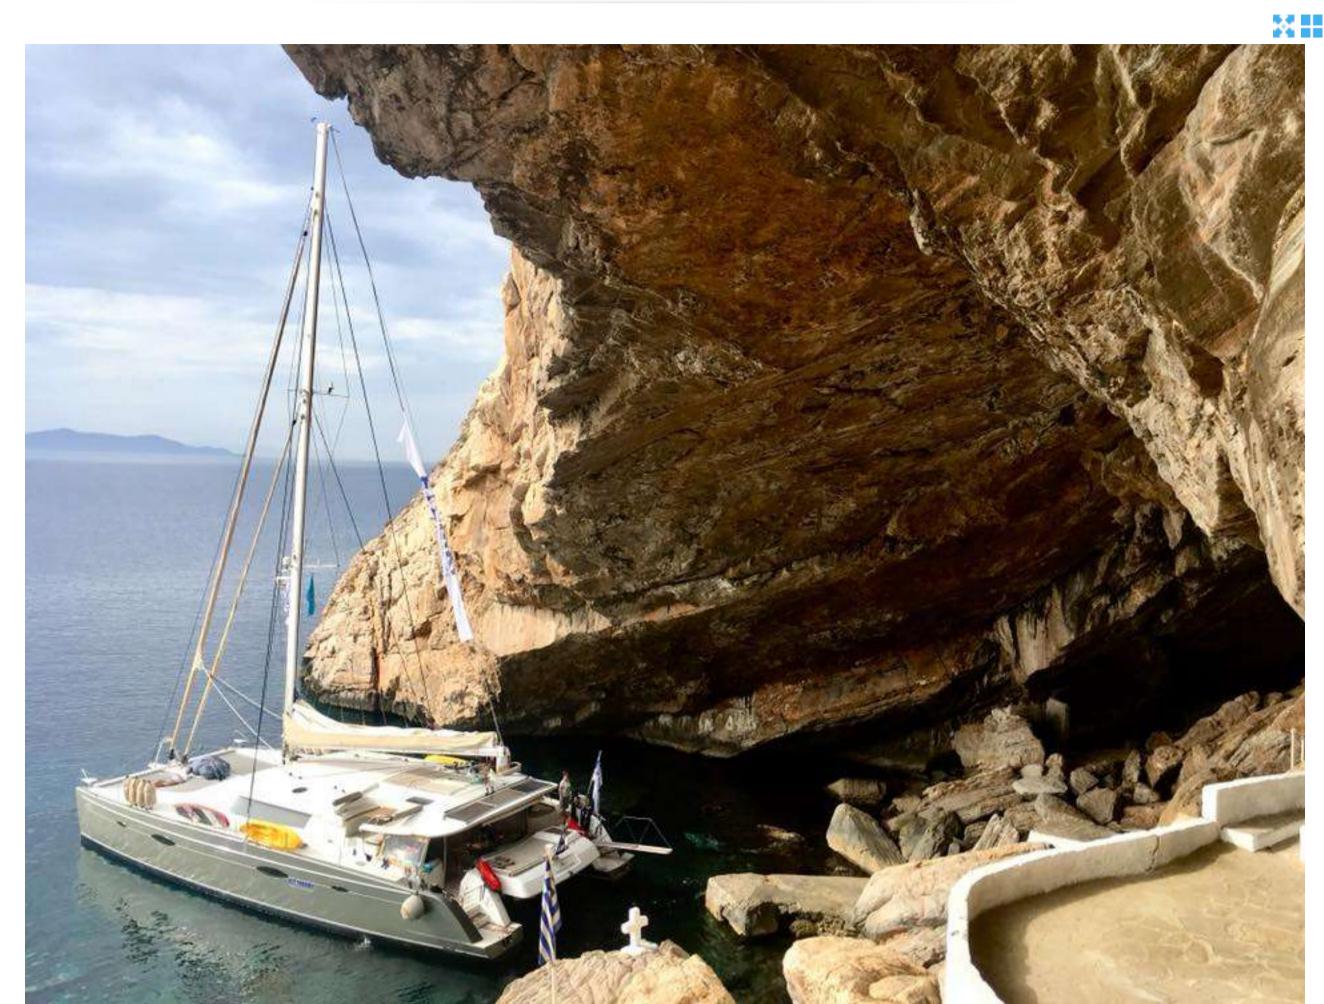

## WORLD'S END

The sailing catamaran WORLD'S END will bring you to the most beautiful places in the Mediterranean while traveling in all comfort and privacy. Guided by his crew you will yourself discover the magnificent islands, nature and culture. The itinerary, activities and the menu will be based on your input and preferences to guarantee you and your guests will have a unique experience to cherish long after. This sailing yacht catamaran WORLD'S END was built to highest industry standards to guarantee your safety and comfort under all circumstances.