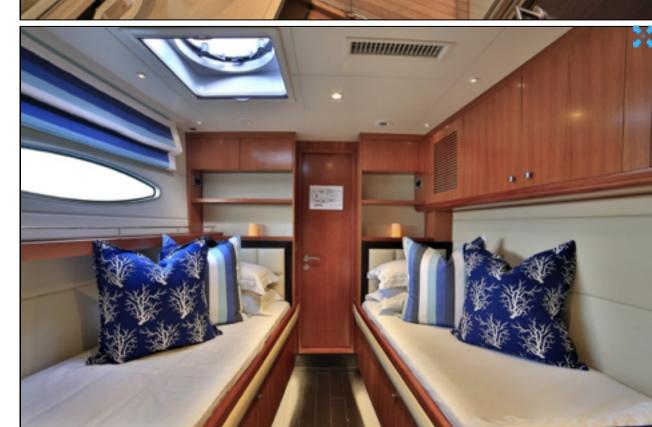

## Accommodations:

WORLD'S END can accommodate 10 guests in 5 cabins. The Master cabin has a double bed, shower and electric toilet. 3 Guest cabins have a double bed, shower and electric toilet. A Guest cabin has a

twin bed, shower and electric toilet.

WORLD'S END is fully air conditioned through out. WORLD'S END s crew has a separate heads and shower. Guests are not allowed to bring pets onboard.

Home

More photos

Specs